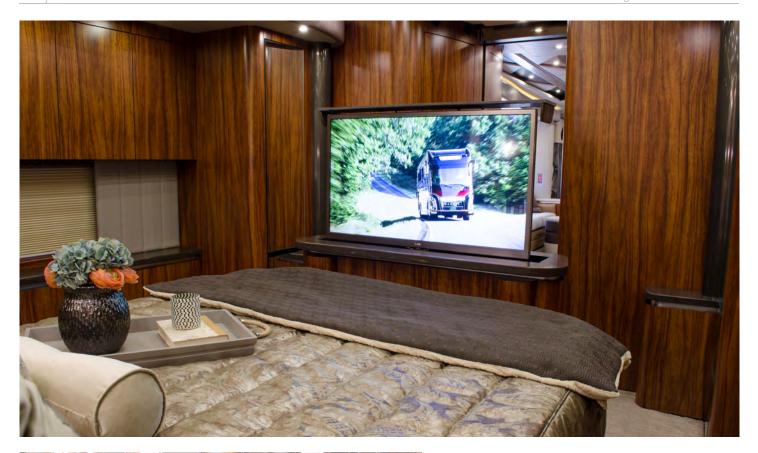

## **SITUATION**

Elegantly designed and state-of-the-art, the Coach #1499 designed by Newell Coach is a 45-foot, 2015 model year, \$1.8 million coach that finds the perfect balance of cutting-edge technology and natural materials.

## **DESIGN**

The design team at Newell utilized Premium Wood Prints 2617 Napele Koa throughout the interior of the coach, applying it in sitting areas, on kitchen cabinets, bedroom walls, bathrooms, closet doors and more.

One of Lamin-Art's 57 Premium Wood Print designs, Napele Koa, is a rich woodprint that allows designers to enjoy exotic species of wood grain without the environmental or cost drawbacks. From subdued to dramatic, rustic to refined, naturally warm to elegantly cool, each of our wood prints is carefully designed to reflect the true beauty of natural wood. The collection offers a broad spectrum of species and hues to elevate the impact of the designed space.