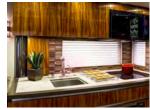

## **SITUATION**

Elegantly designed and state-of-the-art, the Coach #1499 designed by Newell Coach is a 45-foot, 2015 model year, \$1.8 million coach that finds the perfect balance of cutting-edge technology and natural materials.

## **DESIGN**

The design team at Newell utilized Premium Wood Prints 2617 Napele Koa throughout the interior of the coach, applying it in sitting areas, on kitchen cabinets, bedroom walls, bathrooms, closet doors and more.