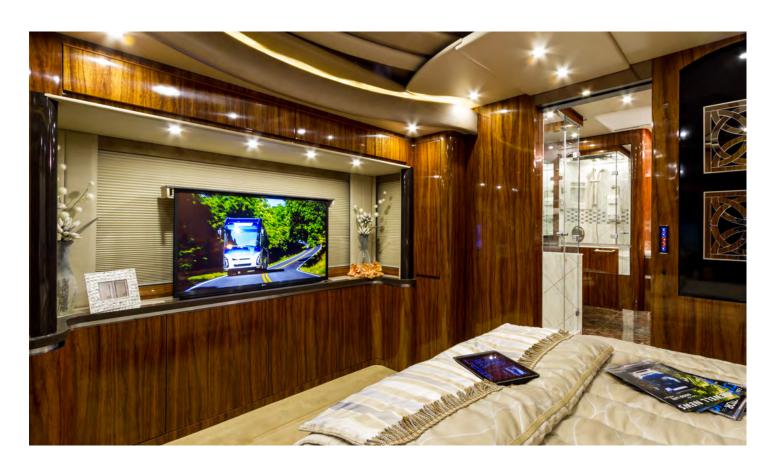

## **SITUATION**

Elegantly designed and state-of-the-art, the Coach #1499 designed by Newell Coach is a 45-foot, 2015 model year, \$1.8 million coach that finds the perfect balance of cutting-edge technology and natural materials.

## **DESIGN**

The design team at Newell utilized Premium Wood Prints 2617 Napele Koa throughout the interior of the coach, applying it in sitting areas, on kitchen cabinets, bedroom walls, bathrooms, closet doors and more.

One of Lamin-Art's 57 Premium Wood Print designs, Napele Koa, is a rich woodprint that allows designers to enjoy exotic species of wood grain without the environmental or cost drawbacks. From subdued to dramatic, rustic to refined, naturally warm to elegantly cool, each of our wood prints is carefully designed to reflect the true beauty of natural wood. The collection offers a broad spectrum of species and hues to elevate the impact of the designed space.