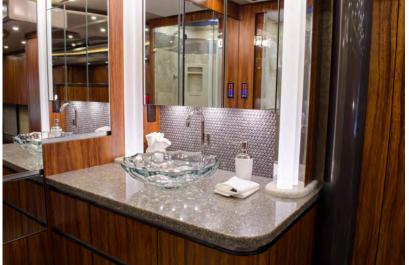

## **SITUATION**

Elegantly designed and state-of-the-art, the Coach #1499 designed by Newell Coach is a 45-foot, 2015 model year, \$1.8 million coach that finds the perfect balance of cutting-edge technology and natural materials.

## **DESIGN**

The design team at Newell utilized Premium Wood Prints 2617 Napele Koa throughout the interior of the coach, applying it in sitting areas, on kitchen cabinets, bedroom walls, bathrooms, closet doors and more.

One of Lamin-Art's 57 Premium Wood Print designs, Napele Koa, is a rich woodprint that allows designers to enjoy exotic species of wood grain without the environmental or cost drawbacks. From subdued to dramatic, rustic to refined, naturally warm to elegantly cool, each of our wood prints is carefully designed to reflect the true beauty of natural wood. The collection offers a broad spectrum of species and hues to elevate the impact of the designed space.