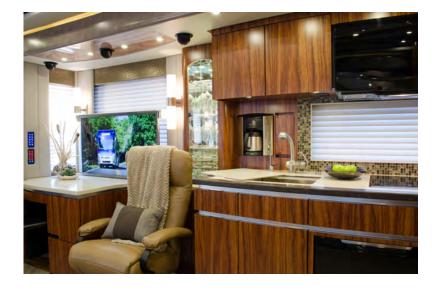

## **SITUATION**

Elegantly designed and state-of-the-art, the Coach #1499 designed by Newell Coach is a 45-foot, 2015 model year, \$1.8 million coach that finds the perfect balance of cutting-edge technology and natural materials.

## **DESIGN**

The design team at Newell utilized Premium Wood Prints 2617 Napele Koa throughout the interior of the coach, applying it in sitting areas, on kitchen cabinets, bedroom walls, bathrooms, closet doors and more.

One of Lamin-Art's 57 Premium Wood Print designs, Napele Koa, is a rich woodprint that allows designers to enjoy exotic species of wood grain without the environmental or cost drawbacks. From subdued to dramatic, rustic to refined, naturally warm to elegantly cool, each of our wood prints is carefully designed to reflect the true beauty of natural wood. The collection offers a broad spectrum of species and hues to elevate the impact of the designed space.