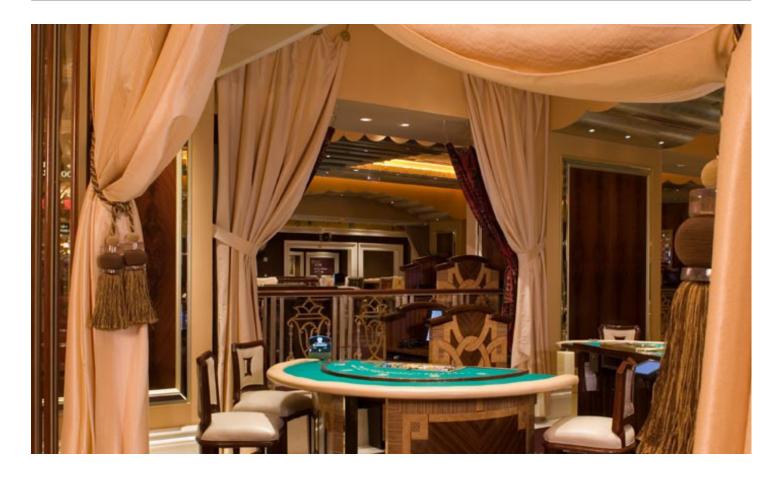

To achieve this feat, the design team looked no further than Lamin-Art's Premium Wood Prints. Utilizing three distinctive and dynamic wood grains throughout the Wynn Resort and Casino gaming floor, including reception stands, casino fronts, and more, the property leaves a lasting impression to first-time guests and Wynn regulars.

In hospitality environments Premium Wood Print surfaces are used on a variety of vertical and horizontal interior applications, including casinos, check-in and reception areas, concierge desk fronts, feature walls, bar and cafe areas.