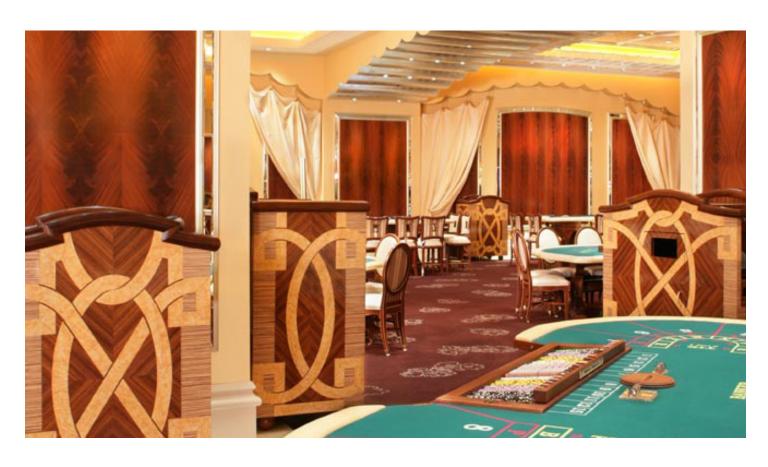

To achieve this feat, the design team looked no further than Lamin-Art's Premium Wood Prints. Utilizing three distinctive and dynamic wood grains throughout the Wynn Resort and Casino gaming floor, including reception stands, casino fronts, and more, the property leaves a lasting impression to first-time guests and Wynn regulars.

In hospitality environments Premium Wood Print surfaces are used on a variety of vertical and horizontal interior applications, including casinos, check-in and reception areas, concierge desk fronts, feature walls, bar and cafe areas.