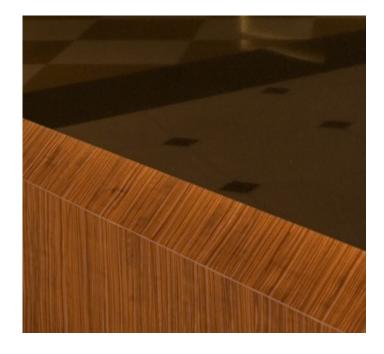

Cleverly complimented with metallic accents and thoughtful lighting Premium Wood Prints 3043 Tuscan Olivewood enhances the simple design of the reception desk.

From subdued to dramatic, rustic to refined, naturally warm to elegantly cool, each of our wood prints is carefully designed to truly reflect the beauty of natural wood species, including characteristics such as knots and worm tracks

Premium Wood Prints 3043 Tuscan Olivewood