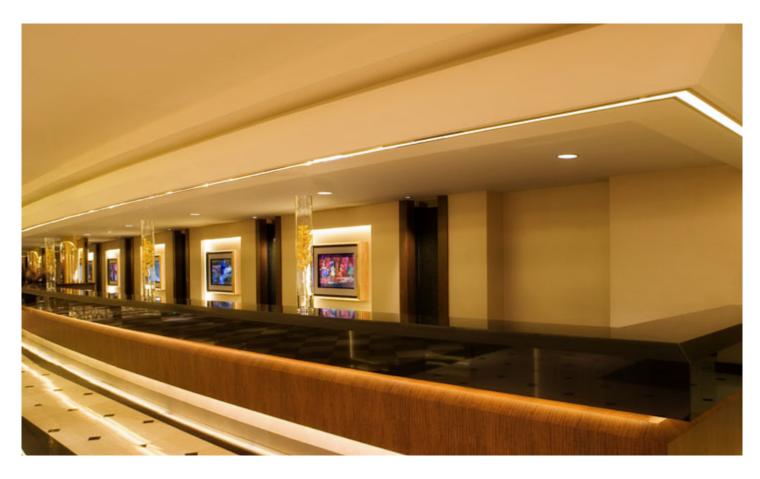

## SITUATION

When tasked to design the lobby area of the landmark Hilton Hotel in Las Vegas, Nevada, the design team at Cleo Design looked no further than Lamin-Art's Premium Wood Print collection. Selecting Premium Wood Prints 3043 Tuscan Olivewood, a bold, exotic wood grain, the design team created a lasting impression for guests checking in.

Cleverly complimented with metallic accents and thoughtful lighting Premium Wood Prints 3043 Tuscan Olivewood enhances the simple design of the reception desk.

In hospitality environments Premium Wood Print surfaces are used on a variety of vertical and horizontal interior applications, including casinos, check-in and reception areas, concierge desk fronts, feature walls, bar and cafe areas.