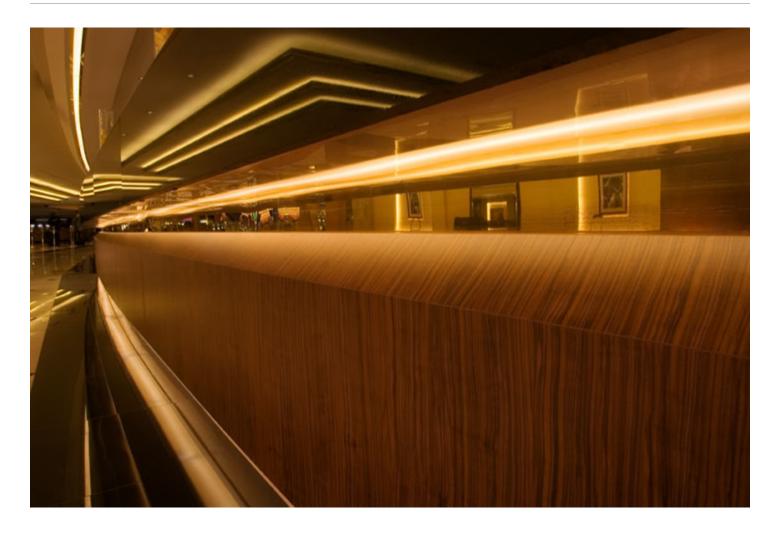

## SITUATION

When tasked to design the lobby area of the landmark Hilton Hotel in Las Vegas, Nevada, the design team at Cleo Design looked no further than Lamin-Art's Premium Wood Print collection. Selecting Premium Wood Prints 3043 Tuscan Olivewood, a bold, exotic wood grain, the design team created a lasting impression for guests checking in.

Cleverly complimented with metallic accents and thoughtful lighting Premium Wood Prints 3043 Tuscan Olivewood enhances the simple design of the reception desk.

In hospitality environments Premium Wood Print surfaces are used on a variety of vertical and horizontal interior applications, including casinos, check-in and reception areas, concierge desk fronts, feature walls, bar and cafe areas.